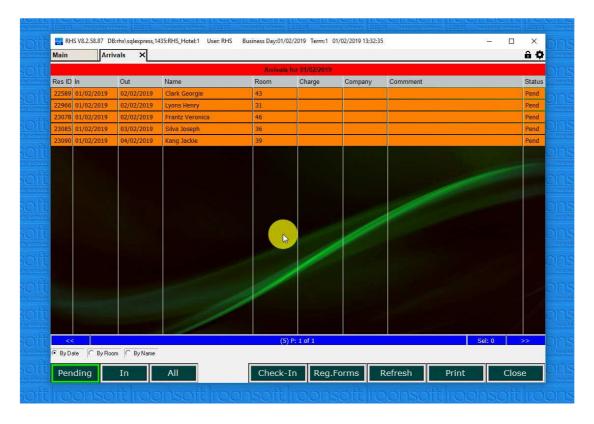

### 4. Sorting Arrival List

4.1. Click on "date, "room" or "name" to sort your arrival list