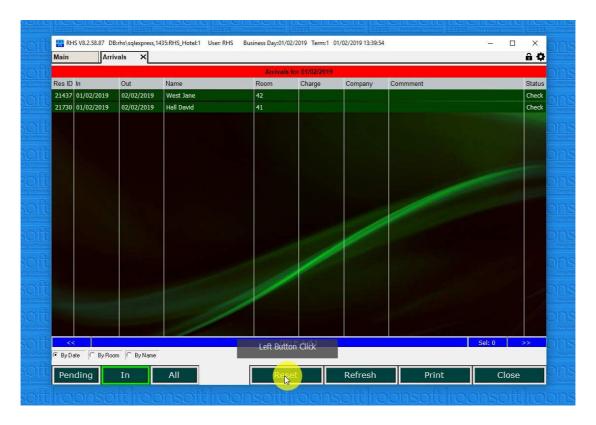

#### 5.1. Click on the "In" button

5.2.Click on the guest that was checked-in by mistake.

5.3. Click on the "Reset" button.

5.4.Click on the "Pending" button – the guest is put back in the pending queue.