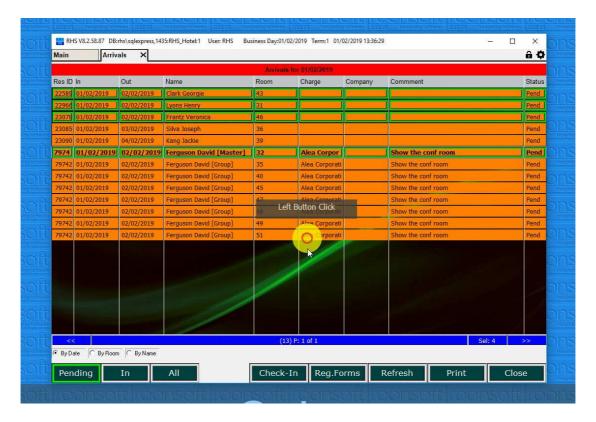

# 2. Group Booking Check-in

2.1 Select a group you want to check-in.

2.2 Click on "Check-in" button.

Page 5 of 16

2.3 Confirm you want to check-in the group.

2.4 All the guest from the group are checked-in.