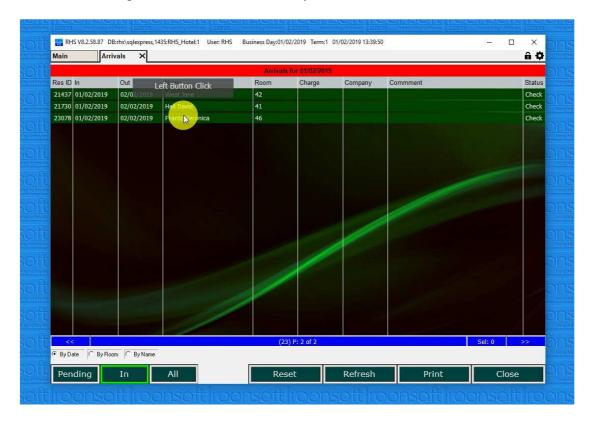

#### 5.1. Click on the "In" button

5.2.Click on the guest that was checked-in by mistake.

5.3. Click on the "Reset" button.

5.4.Click on the "Pending" button – the guest is put back in the pending queue.