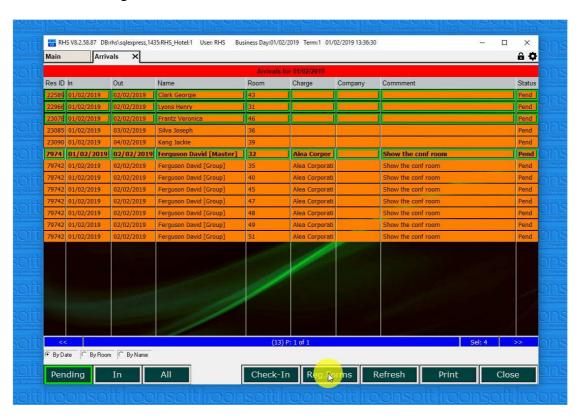

### 3. Multiple Registrations

3.1.Select all guests you want to print registration forms for by keeping CTRL key pressed and clicking on each guest.

3.2 Click on "Reg. Forms".

3.2.Confirm that you want to print the registration forms.