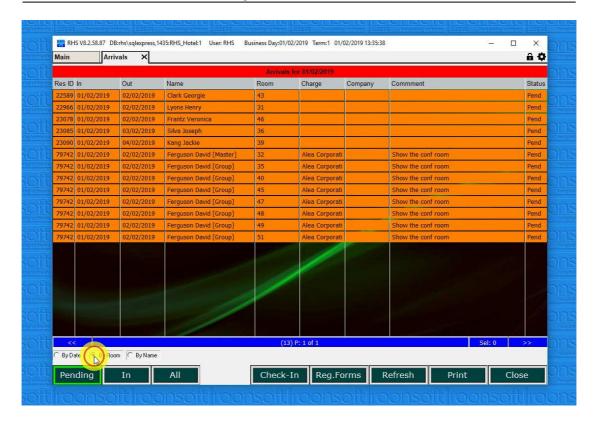

# 1. Single Guest Check-in with Registration

1.1 Click on "Check-in" button.

1.2.Click on the guest you want to check-in.

1.3. Click on the "Reg. Form" button.

1.4. A registration form is open with all the guest's details.

1.5. Click in the "Check-in" button to check the guest in.