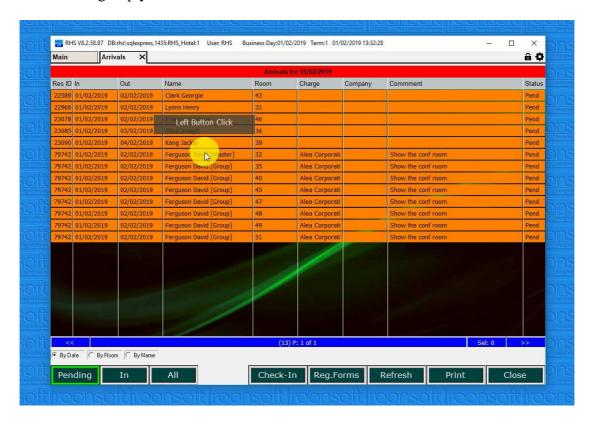

# 1. Single Guest Check-in with Registration

1.1 Click on "Check-in" button.

1.2.Click on the guest you want to check-in.

1.3. Click on the "Reg. Form" button.

1.4. A registration form is open with all the guest's details.

1.5. Click in the "Check-in" button to check the guest in.