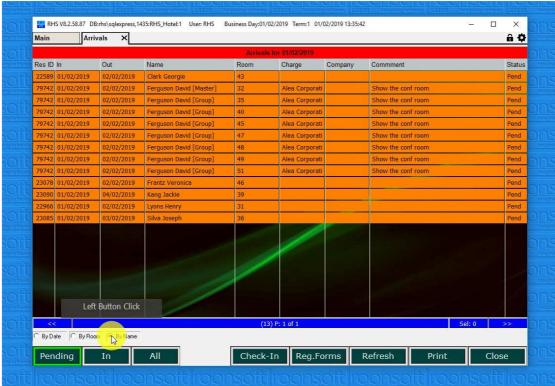

### 4. Sorting Arrival List

4.1. Click on "date, "room" or "name" to sort your arrival list