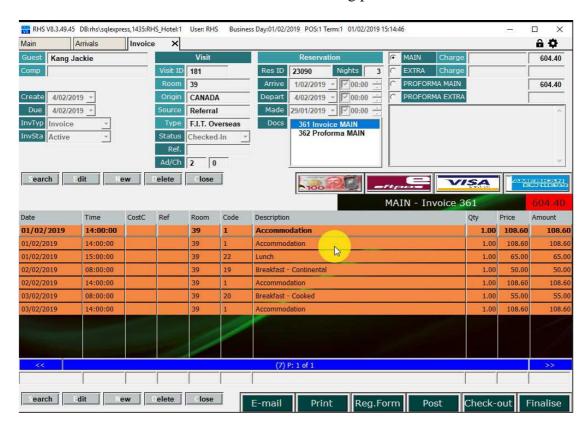

#### 6.5. Check-in is confirmed.

6.6. The invoice is shown with all transactions being posted.

Page 15 of 16

6.7. Select the payment method and click "OK". You can also change the amount if partial or split payment. Credit card fees are calculated automatically.