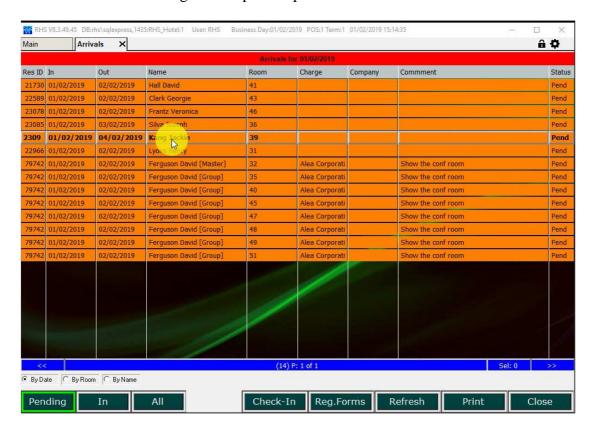

### 4. Sorting Arrival List

4.1. Click on "date, "room" or "name" to sort your arrival list

## 6. Check-in with Post and Prepayment

6.1. Click on the "Check-In" button.

6.2. Double-click on the guest to open the proforma invoice.