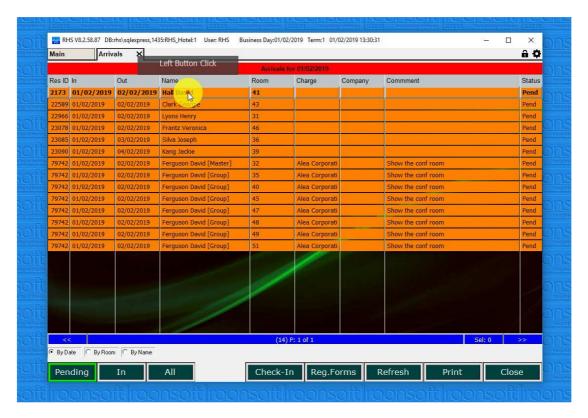

# 1. Single Guest Check-in with Registration

1.1 Click on "Check-in" button.

1.2.Click on the guest you want to check-in.

1.3. Click on the "Reg. Form" button.

1.4. A registration form is open with all the guest's details.

1.5. Click in the "Check-in" button to check the guest in.