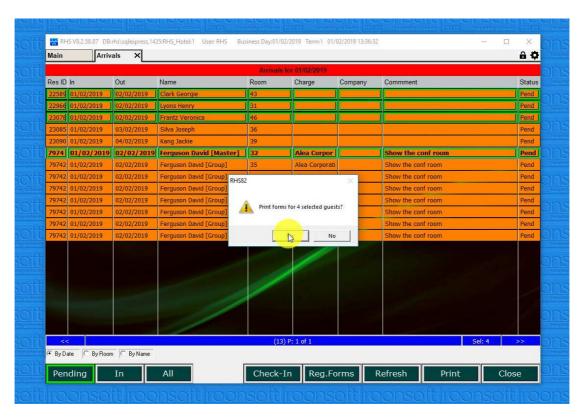

### 3. Multiple Registrations

3.1.Select all guests you want to print registration forms for by keeping CTRL key pressed and clicking on each guest.

3.2 Click on "Reg. Forms".

3.2.Confirm that you want to print the registration forms.

3.3. Multiple registration forms are displayed and ready to print.