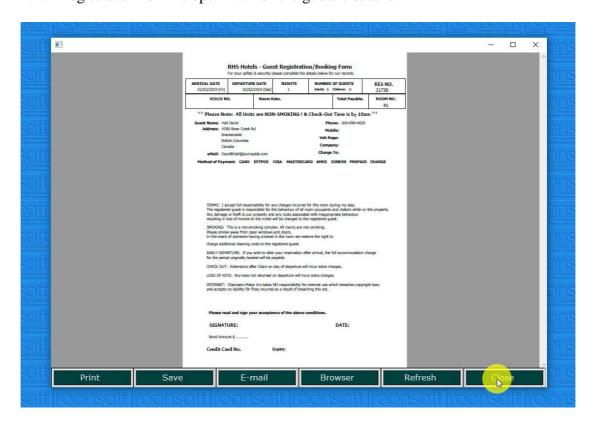

# 1. Single Guest Check-in with Registration

1.1 Click on "Check-in" button.

1.2.Click on the guest you want to check-in.

1.3. Click on the "Reg. Form" button.

1.4. A registration form is open with all the guest's details.

1.5. Click in the "Check-in" button to check the guest in.