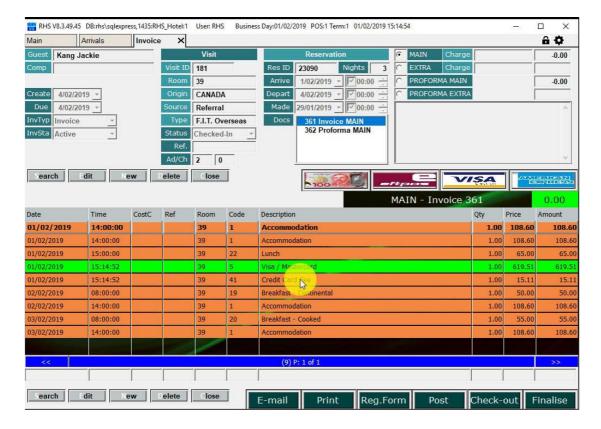

## 6. Check-in with Post and Prepayment

6.1. Click on the "Check-In" button.

6.2. Double-click on the guest to open the proforma invoice.

#### 6.3. Click on the "Check-in" button.

#### 6.4. Confirm that you want to post all transactions.

Page 14 of 16

#### 6.5. Check-in is confirmed.

6.6. The invoice is shown with all transactions being posted.

Page 15 of 16

6.7. Select the payment method and click "OK". You can also change the amount if partial or split payment. Credit card fees are calculated automatically.

6.8. The payment and surcharges (if any) are posted automatically.

Page 16 of 16