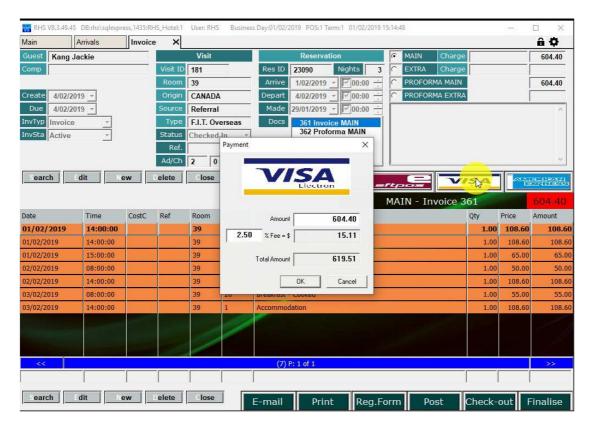

#### 6.5. Check-in is confirmed.

6.6. The invoice is shown with all transactions being posted.

Page 15 of 16

6.7. Select the payment method and click "OK". You can also change the amount if partial or split payment. Credit card fees are calculated automatically.

6.8. The payment and surcharges (if any) are posted automatically.

Page 16 of 16