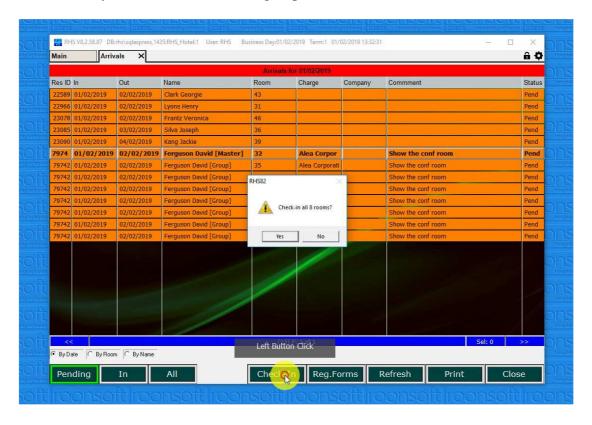

# 2. Group Booking Check-in

2.1 Select a group you want to check-in.

2.2 Click on "Check-in" button.

Page 5 of 16

2.3 Confirm you want to check-in the group.

2.4 All the guest from the group are checked-in.