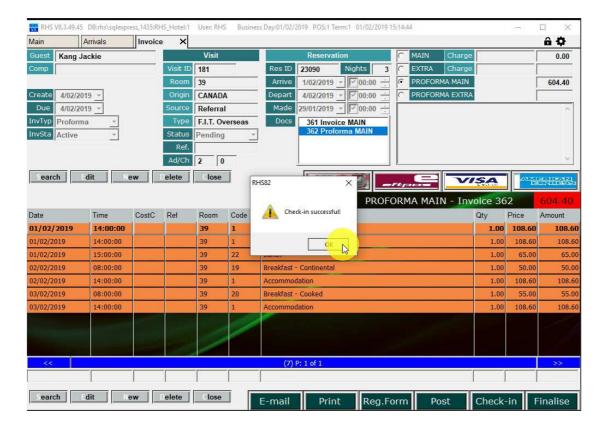

#### 6.3. Click on the "Check-in" button.

#### 6.5. Check-in is confirmed.

6.6. The invoice is shown with all transactions being posted.

Page 15 of 16

6.7. Select the payment method and click "OK". You can also change the amount if partial or split payment. Credit card fees are calculated automatically.