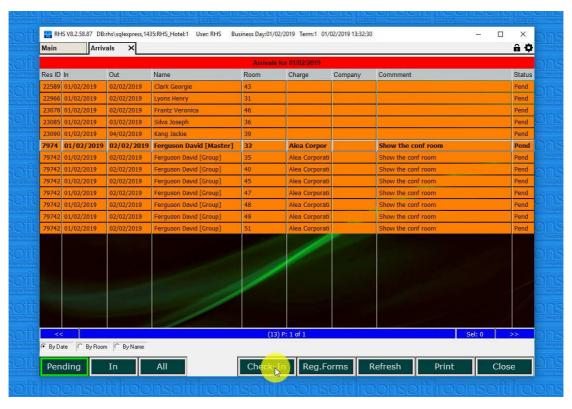

# 1. Single Guest Check-in with Registration

1.1 Click on "Check-in" button.

1.2.Click on the guest you want to check-in.

1.3. Click on the "Reg. Form" button.

1.4. A registration form is open with all the guest's details.

1.5. Click in the "Check-in" button to check the guest in.