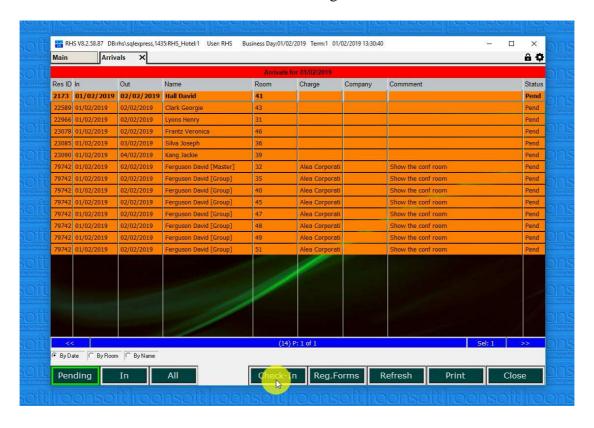

# 1. Single Guest Check-in with Registration

1.1 Click on "Check-in" button.

1.2.Click on the guest you want to check-in.

1.3. Click on the "Reg. Form" button.

1.4. A registration form is open with all the guest's details.

1.5. Click in the "Check-in" button to check the guest in.