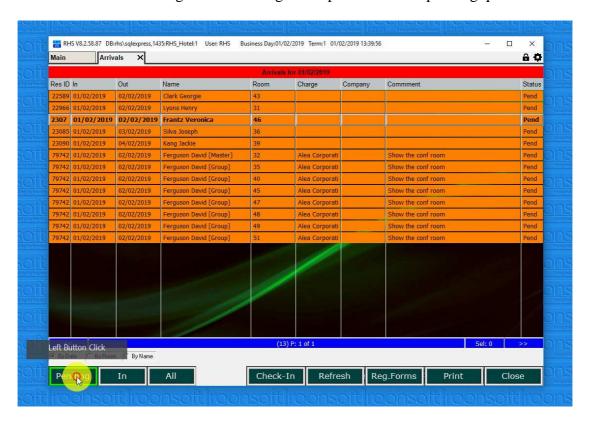

# 1. Single Guest Check-in with Registration

1.1 Click on "Check-in" button.

1.2.Click on the guest you want to check-in.

1.3. Click on the "Reg. Form" button.

1.4. A registration form is open with all the guest's details.

1.5. Click in the "Check-in" button to check the guest in.