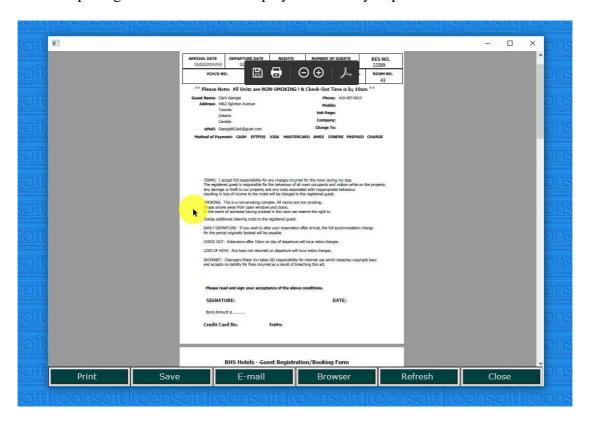

Registration

1.1 Click on "Check-in" button.



1.2.Click on the guest you want to check-in.



1.3. Click on the "Reg. Form" button.



1.4. A registration form is open with all the guest's details.



1.5. Click in the "Check-in" button to check the guest in.



# 2. Group Booking Check-in

2.1 Select a group you want to check-in.



2.2 Click on "Check-in" button.



Page 5 of 16

2.3 Confirm you want to check-in the group.



2.4 All the guest from the group are checked-in.



### 3. Multiple Registrations

3.1.Select all guests you want to print registration forms for by keeping CTRL key pressed and clicking on each guest.



3.2 Click on "Reg. Forms".



3.2.Confirm that you want to print the registration forms.



3.3. Multiple registration forms are displayed and ready to print.



### 4. Sorting Arrival List

4.1. Click on "date, "room" or "name" to sort your arrival list







### 5. Reverting Check-in

#### 5.1. Click on the "In" button



5.2.Click on the guest that was checked-in by mistake.



5.3. Click on the "Reset" button.



5.4.Click on the "Pending" button – the guest is put back in the pending queue.



## 6. Check-in with Post and Prepayment

6.1. Click on the "Check-In" button.



6.2. Double-click on the guest to open the proforma invoice.



#### 6.3. Click on the "Check-in" button.



#### 6.4. Confirm that you want to post all transactions.



Page 14 of 16

#### 6.5. Check-in is confirmed.



6.6. The invoice is shown with all transactions being posted.



Page 15 of 16

6.7. Select the payment method and click "OK". You can also change the am