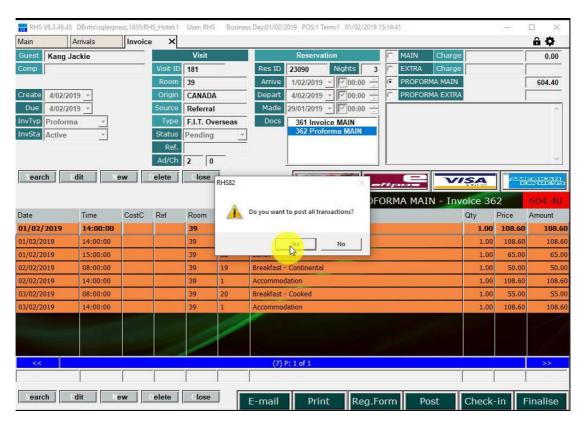

RL key pressed and clicking on each guest.



3.2 Click on "Reg. Forms".



3.2.Confirm that you want to print the registration forms.



3.3. Multiple registration forms are displayed and ready to print.



### 4. Sorting Arrival List

4.1. Click on "date, "room" or "name" to sort your arrival list







### 5. Reverting Check-in

#### 5.1. Click on the "In" button



5.2.Click on the guest that was checked-in by mistake.



5.3. Click on the "Reset" button.



5.4.Click on the "Pending" button – the guest is put back in the pending queue.



## 6. Check-in with Post and Prepayment

6.1. Click on the "Check-In" button.



6.2. Double-click on the guest to open the proforma invoice.



#### 6.3. Click on the "Check-in" button.



#### 6.4. Confirm that you want to post all transactions.



Page 14 of 16

#### 6.5. Check-in is confirmed.



6.6. The invoice is shown with all transactions being posted.



Page 15 of 16

6.7. Select the payment method and click "OK". You can also change the amount if partial or split payment. Credit card fees are calculated automatically.



6.8. The payment and surcharges (if any) are posted automatically.



Page 16 of 16