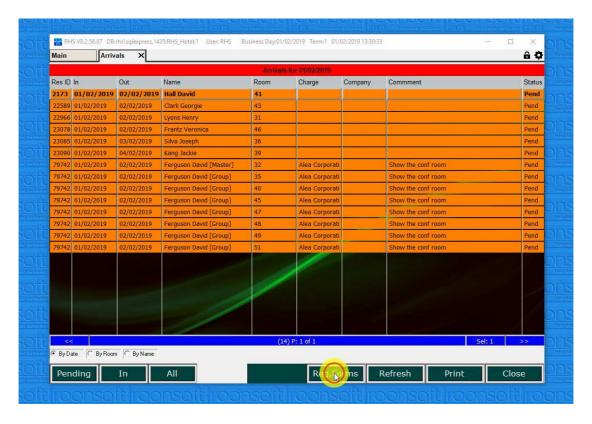

# 1. Single Guest Check-in with Registration

1.1 Click on "Check-in" button.

1.2.Click on the guest you want to check-in.

1.3. Click on the "Reg. Form" button.

1.4. A registration form is open with all the guest's details.

1.5. Click in the "Check-in" button to check the guest in.