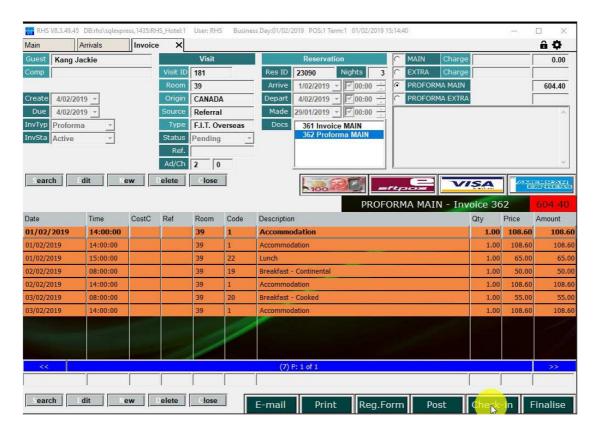

## 6. Check-in with Post and Prepayment

6.1. Click on the "Check-In" button.

6.2. Double-click on the guest to open the proforma invoice.

#### 6.3. Click on the "Check-in" button.

#### 6.4. Confirm that you want to post all transactions.

Page 14 of 16

#### 6.5. Check-in is confirmed.

6.6. The invoice is shown with all transactions being posted.

Page 15 of 16

6.7. Select the payment method and click "OK". You can also change the amount if partial or split payment. Credit card fees are calculated automatically.