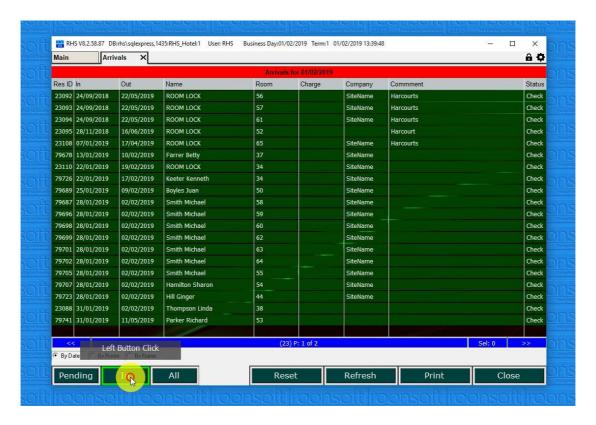

#### 5.1. Click on the "In" button

5.2.Click on the guest that was checked-in by mistake.

5.3. Click on the "Reset" button.

5.4.Click on the "Pending" button – the guest is put back in the pending queue.